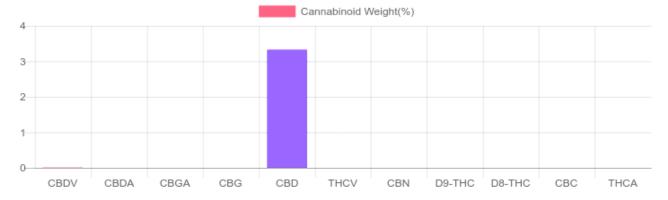

## Sample

N/D D9-THC 3.331% Total CBD

1,001.8 mg Cannabinoids per unit

999.3 mg CBD per unit

1 unit = 30 ml per unit x density (1) x Cannabinoid concentration

## Cannabinoids Test

SHIMADZU INTEGRATED UPLC-PDA

| GSL SOP 400        | PREPARED: 11/19/2019 11:00:20 |           | UPLOADED: 11/20/2019 11:48:05 |         |
|--------------------|-------------------------------|-----------|-------------------------------|---------|
| Cannabinoids       | LOQ                           | weight(%) | mg/g                          | mg/unit |
| D9-THC             | 10 PPM                        | N/D       | N/D                           | N/D     |
| THCA               | 10 PPM                        | N/D       | N/D                           | N/D     |
| CBD                | 10 PPM                        | 3.331%    | 33.311                        | 999.3   |
| CBDA               | 20 PPM                        | N/D       | N/D                           | N/D     |
| CBDV               | 20 PPM                        | 0.008%    | 0.082                         | 2.5     |
| CBC                | 10 PPM                        | N/D       | N/D                           | N/D     |
| CBN                | 10 PPM                        | N/D       | N/D                           | N/D     |
| CBG                | 10 PPM                        | N/D       | N/D                           | N/D     |
| CBGA               | 20 PPM                        | N/D       | N/D                           | N/D     |
| D8-THC             | 10 PPM                        | N/D       | N/D                           | N/D     |
| THCV               | 10 PPM                        | N/D       | N/D                           | N/D     |
| TOTAL D9-THC       |                               | N/D       | N/D                           | N/D     |
| TOTAL CBD*         |                               | 3.331%    | 33.311                        | 999.3   |
| TOTAL CANNABINOIDS |                               | 3.339%    | 33.393                        | 1,001.8 |