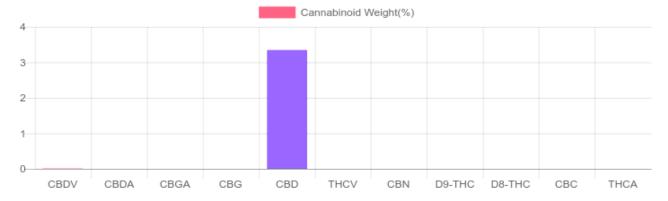

## Sample

N/D D9-THC 3.348% Total CBD

1,007.0 mg Cannabinoids per unit

1,004.4 mg CBD per unit

1 unit = 30 ml per unit x density (1) x Cannabinoid concentration

## **Cannabinoids Test**

SHIMADZU INTEGRATED UPLC-PDA

| GSL SOP 400        | SOP 400 <b>PREPARED:</b> 11/19/2019 11:00:2 |           | UPLOADED: 11/20/2019 11:48:05 |         |
|--------------------|---------------------------------------------|-----------|-------------------------------|---------|
| Cannabinoids       | LOQ                                         | weight(%) | mg/g                          | mg/unit |
| D9-THC             | 10 PPM                                      | N/D       | N/D                           | N/D     |
| THCA               | 10 PPM                                      | N/D       | N/D                           | N/D     |
| CBD                | 10 PPM                                      | 3.348%    | 33.481                        | 1,004.4 |
| CBDA               | 20 PPM                                      | N/D       | N/D                           | N/D     |
| CBDV               | 20 PPM                                      | 0.009%    | 0.088                         | 2.6     |
| CBC                | 10 PPM                                      | N/D       | N/D                           | N/D     |
| CBN                | 10 PPM                                      | N/D       | N/D                           | N/D     |
| CBG                | 10 PPM                                      | N/D       | N/D                           | N/D     |
| CBGA               | 20 PPM                                      | N/D       | N/D                           | N/D     |
| D8-THC             | 10 PPM                                      | N/D       | N/D                           | N/D     |
| THCV               | 10 PPM                                      | N/D       | N/D                           | N/D     |
| TOTAL D9-THC       |                                             | N/D       | N/D                           | N/D     |
| TOTAL CBD*         |                                             | 3.348%    | 33.481                        | 1,004.4 |
| TOTAL CANNABINOIDS |                                             | 3.357%    | 33.569                        | 1,007.0 |

Reporting Limit 10 ppm
\*Total CBD = CBD + CBDA x 0.877
N/D - Not Detected, B/LOQ - Below Limit of Quantification

4001 SW 47th Avenue Suite 208 Davie, FL 33314 1-833-TEST-CBD info@greenscientificlabs.com