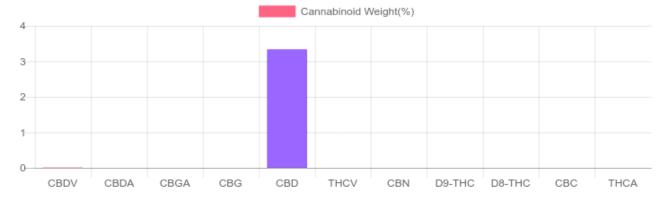

## Sample

N/D D9-THC 3.338% Total CBD

1,003.9 mg Cannabinoids per unit 1,001.4 mg CBD per unit

1 unit = 30 ml per unit x density (1) x Cannabinoid concentration

## **Cannabinoids Test**

CEL COD 400

SHIMADZU INTEGRATED UPLC-PDA

| GSL SOP 400        | PREPARED: 11/19/2019 11:00:20 |           | UPLOADED: 11/20/2019 11:48:05 |         |
|--------------------|-------------------------------|-----------|-------------------------------|---------|
| Cannabinoids       | LOQ                           | weight(%) | mg/g                          | mg/unit |
| D9-THC             | 10 PPM                        | N/D       | N/D                           | N/D     |
| THCA               | 10 PPM                        | N/D       | N/D                           | N/D     |
| CBD                | 10 PPM                        | 3.338%    | 33.380                        | 1,001.4 |
| CBDA               | 20 PPM                        | N/D       | N/D                           | N/D     |
| CBDV               | 20 PPM                        | 0.008%    | 0.084                         | 2.5     |
| CBC                | 10 PPM                        | N/D       | N/D                           | N/D     |
| CBN                | 10 PPM                        | N/D       | N/D                           | N/D     |
| CBG                | 10 PPM                        | N/D       | N/D                           | N/D     |
| CBGA               | 20 PPM                        | N/D       | N/D                           | N/D     |
| D8-THC             | 10 PPM                        | N/D       | N/D                           | N/D     |
| THCV               | 10 PPM                        | N/D       | N/D                           | N/D     |
| TOTAL D9-THC       |                               | N/D       | N/D                           | N/D     |
| TOTAL CBD*         |                               | 3.338%    | 33.380                        | 1,001.4 |
| TOTAL CANNABINOIDS |                               | 3.346%    | 33.464                        | 1,003.9 |

DDEDADED: 11/10/2010 11:00:20

Reporting Limit 10 ppm
\*Total CBD = CBD + CBDA x 0.877
N/D - Not Detected, B/LOQ - Below Limit of Quantification

4001 SW 47th Avenue Suite 208 Davie, FL 33314 1-833-TEST-CBD info@greenscientificlabs.com