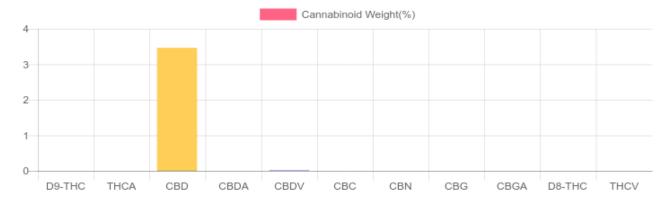

## **Cannabinoids Test**

SHIMADZU INTEGRATED UPLC-PDA

| GSL SOP 400        |        |           | UPLOADED: 08/02/2021 09:35:02 |         |
|--------------------|--------|-----------|-------------------------------|---------|
| Cannabinoids       | LOQ    | weight(%) | mg/g                          | mg/unit |
| D9-THC             | 10 PPM | N/D       | N/D                           | N/D     |
| THCA               | 10 PPM | N/D       | N/D                           | N/D     |
| CBD                | 10 PPM | 3.464%    | 34.638                        | 981.987 |
| CBDA               | 20 PPM | N/D       | N/D                           | N/D     |
| CBDV               | 20 PPM | 0.015%    | 0.151                         | 4.281   |
| CBC                | 10 PPM | N/D       | N/D                           | N/D     |
| CBN                | 10 PPM | N/D       | N/D                           | N/D     |
| CBG                | 10 PPM | N/D       | N/D                           | N/D     |
| CBGA               | 20 PPM | N/D       | N/D                           | N/D     |
| D8-THC             | 10 PPM | N/D       | N/D                           | N/D     |
| THCV               | 10 PPM | N/D       | N/D                           | N/D     |
| TOTAL D9-THC       |        | N/D       | N/D                           | N/D     |
| TOTAL CBD*         |        | 3.464%    | 34.638                        | 982.0   |
| TOTAL CANNABINOIDS |        | 3.479%    | 34.789                        | 986.3   |

Reporting Limit 10 ppm \*Total CBD = CBD + CBDA x 0.877

N/D - Not Detected, B/LOQ - Below Limit of Quantification

Green Scientific Labs info@greenscientificlabs.com 1-833 TEST CBD

Green Scientific Labs uses its best efforts to deliver high quality results and to verify that the data contained therein are based on sound scientific judgment and levels listed are guidelines only and all data was reported based on standard laboratory procedures and deviations. However Green Scientific Labs makes no warranties or claims to that effect and further shall not be liable for any damage or misrepresentation that may result from the use or misuse of the data contained herein in any way. Further, Green Scientific Labs makes no claims regarding representations of the analyzed sample to the larger batch from which it was taken. Data and information in this report are intended solely for the individual(s) for whom samples were submitted and as part of our strict confidentiality policy, Green Scientific Labs can only discuss results with the original client of record.