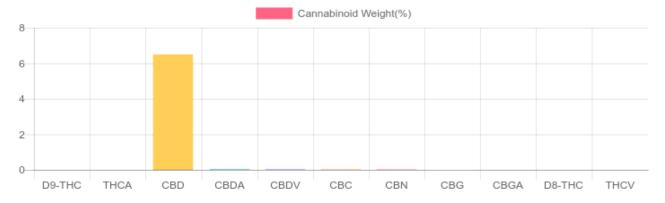

## Sample

N/D D9-THC 6.501% Total CBD

33.2 mg Cannabinoids per unit 32.5 mg CBD per unit

1 unit = 0.5 grams per unit x Cannabinoid concentration

## **Cannabinoids Test**

SHIMADZU INTEGRATED UPLC-PDA GSL SOP 400

UPLOADED: 08/02/2021 11:00:40

| Cannabinoids       | LOQ    | weight(%) | mg/g   | mg/unit |
|--------------------|--------|-----------|--------|---------|
| D9-THC             | 10 PPM | N/D       | N/D    | N/D     |
| THCA               | 10 PPM | N/D       | N/D    | N/D     |
| CBD                | 10 PPM | 6.501%    | 65.012 | 32.506  |
| CBDA               | 20 PPM | 0.035%    | 0.353  | 0.177   |
| CBDV               | 20 PPM | 0.024%    | 0.236  | 0.118   |
| CBC                | 10 PPM | 0.020%    | 0.202  | 0.101   |
| CBN                | 10 PPM | 0.019%    | 0.195  | 0.098   |
| CBG                | 10 PPM | 0.002%    | 0.021  | 0.011   |
| CBGA               | 20 PPM | N/D       | N/D    | N/D     |
| D8-THC             | 10 PPM | N/D       | N/D    | N/D     |
| THCV               | 10 PPM | N/D       | N/D    | N/D     |
| TOTAL D9-THC       |        | N/D       | N/D    | N/D     |
| TOTAL CBD*         |        | 6.501%    | 65.012 | 32.5    |
| TOTAL CANNABINOIDS |        | 6.640%    | 66.408 | 33.2    |

Reporting Limit 10 ppm
\*Total CBD = CBD + CBDA x 0.877
N/D - Not Detected, B/LOQ - Below Limit of Quantification

Ben Witten, MS, MT., Lab Director

Green Scientific Labs info@greenscientificlabs.com 1-833 TEST CBD