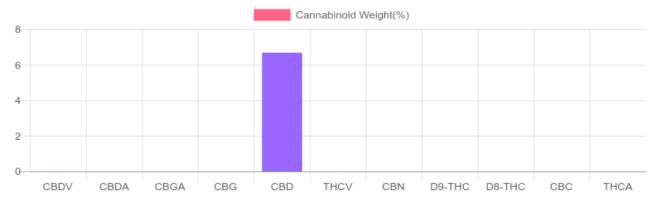

## Sample

N/D D9-THC 6.680% Total CBD

7,586.2 mg Cannabinoids per bottle 7,575.1 mg CBD per bottle

1 bottle = 120 ml per bottle x density (0.945) x Cannabinoid concentration

## **Cannabinoids Test**

SHIMADZU INTEGRATED UPLC-PDA

GSL SOP 400 **PREPARED:** 02/28/2020 15:04:15

| Cannabinoids       | LOQ    | weight(%) | mg/g   | mg/bottle |
|--------------------|--------|-----------|--------|-----------|
| D9-THC             | 10 PPM | N/D       | N/D    | N/D       |
| THCA               | 10 PPM | N/D       | N/D    | N/D       |
| CBD                | 10 PPM | 6.680%    | 66.800 | 7,575.1   |
| CBDA               | 20 PPM | N/D       | N/D    | N/D       |
| CBDV               | 20 PPM | 0.010%    | 0.098  | 11.1      |
| CBC                | 10 PPM | N/D       | N/D    | N/D       |
| CBN                | 10 PPM | N/D       | N/D    | N/D       |
| CBG                | 10 PPM | N/D       | N/D    | N/D       |
| CBGA               | 20 PPM | N/D       | N/D    | N/D       |
| D8-THC             | 10 PPM | N/D       | N/D    | N/D       |
| THCV               | 10 PPM | N/D       | N/D    | N/D       |
| TOTAL D9-THC       |        | N/D       | N/D    | N/D       |
| TOTAL CBD*         |        | 6.680%    | 66.800 | 7,575.1   |
| TOTAL CANNABINOIDS |        | 6.690%    | 66.898 | 7,586.2   |