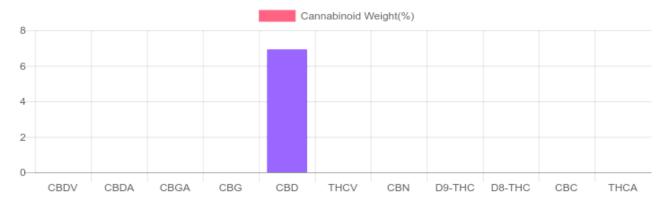

## Cannabinoids LOQ weight(%) mg/g mg/bottle D9-THC 10 PPM N/D N/D N/D THCA 10 PPM N/D N/D N/D CBD 10 PPM 6.924% 69.237 3,925.7 CBDA 20 PPM N/D N/D N/D CBDV 20 PPM N/D N/D N/D CBC 10 PPM N/D N/D N/D CBN 10 PPM N/D N/D N/D 10 PPM CBG N/D N/D N/D CBGA 20 PPM N/D N/D N/D D8-THC 10 PPM N/D N/D N/D THCV 10 PPM N/D N/D N/D TOTAL D9-THC N/D N/D N/D TOTAL CBD\* 6.924% 69.237 3,925.7 TOTAL CANNABINOIDS 6.924% 69.237 3.925.7