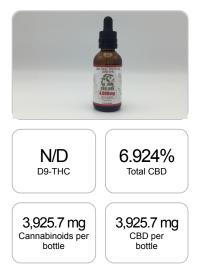

## Cannabinoids LOQ weight(%) mg/g mg/bottle D9-THC 10 PPM N/D N/D N/D THCA 10 PPM N/D N/D N/D CBD 10 PPM 6.924% 69.237 3,925.7 CBDA 20 PPM N/D N/D N/D CBDV 20 PPM N/D N/D N/D CBC 10 PPM N/D N/D N/D CBN 10 PPM N/D N/D N/D 10 PPM CBG N/D N/D N/D CBGA 20 PPM N/D N/D N/D D8-THC 10 PPM N/D N/D N/D THCV 10 PPM N/D N/D N/D TOTAL D9-THC N/D N/D N/D TOTAL CBD\* 6.924% 69.237 3,925.7 TOTAL CANNABINOIDS 6.924% 69.237 3.925.7

PREPARED: 02/27/2020 14:59:48

Reporting Limit 10 ppm \*Total CBD = CBD + CBDA x 0.877

N/D - Not Detected, B/LOQ - Below Limit of Quantification

Dr. Andrew Hall, Ph.D., Chief Scientific Officer

Ben Witten, MS, MT., Lab Director