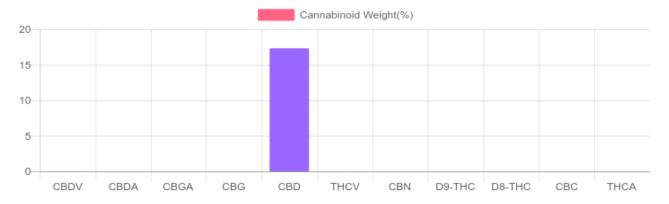

## Sample

N/D D9-THC 17.314% Total CBD

19,665.9 mg Cannabinoids per bottle

19,634.4 mg CBD per bottle

1 bottle = 120 ml per bottle x density (0.945) x Cannabinoid concentration

## **Cannabinoids Test**

SHIMADZU INTEGRATED UPLC-PDA

GSL SOP 400 PREPARED: 02/27/2020 14:59:48

| Cannabinoids       | LOQ    | weight(%) | mg/g    | mg/bottle |
|--------------------|--------|-----------|---------|-----------|
| D9-THC             | 10 PPM | N/D       | N/D     | N/D       |
| THCA               | 10 PPM | N/D       | N/D     | N/D       |
| CBD                | 10 PPM | 17.314%   | 173.143 | 19,634.4  |
| CBDA               | 20 PPM | N/D       | N/D     | N/D       |
| CBDV               | 20 PPM | 0.028%    | 0.278   | 31.5      |
| CBC                | 10 PPM | N/D       | N/D     | N/D       |
| CBN                | 10 PPM | N/D       | N/D     | N/D       |
| CBG                | 10 PPM | N/D       | N/D     | N/D       |
| CBGA               | 20 PPM | N/D       | N/D     | N/D       |
| D8-THC             | 10 PPM | N/D       | N/D     | N/D       |
| THCV               | 10 PPM | N/D       | N/D     | N/D       |
| TOTAL D9-THC       |        | N/D       | N/D     | N/D       |
| TOTAL CBD*         |        | 17.314%   | 173.143 | 19,634.4  |
| TOTAL CANNABINOIDS |        | 17.342%   | 173.421 | 19,665.9  |