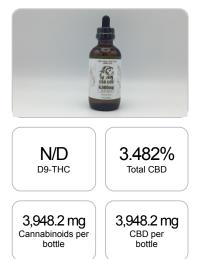

## Cannabinoids LOQ weight(%) mg/g mg/bottle D9-THC 10 PPM N/D N/D N/D THCA 10 PPM N/D N/D N/D CBD 10 PPM 3.482% 34.817 3,948.2 CBDA 20 PPM N/D N/D N/D CBDV 20 PPM N/D N/D N/D CBC 10 PPM N/D N/D N/D CBN 10 PPM N/D N/D N/D 10 PPM CBG N/D N/D N/D CBGA 20 PPM N/D N/D N/D D8-THC 10 PPM N/D N/D N/D THCV 10 PPM N/D N/D N/D TOTAL D9-THC N/D N/D N/D TOTAL CBD\* 3.482% 34.817 3,948.2 TOTAL CANNABINOIDS 3.482% 34.817 3.948.2

PREPARED: 02/27/2020 14:59:48

Reporting Limit 10 ppm \*Total CBD = CBD + CBDA x 0.877

N/D - Not Detected, B/LOQ - Below Limit of Quantification

Dr. Andrew Hall, Ph.D., Chief Scientific Officer

Ben Witten, MS, MT., Lab Director