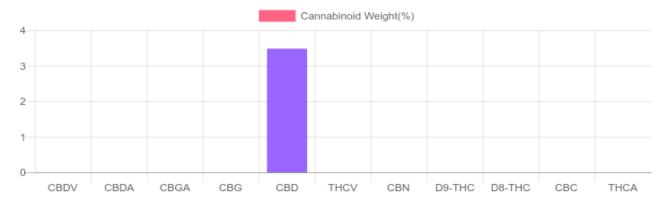

## Cannabinoids LOQ weight(%) mg/g mg/bottle D9-THC 10 PPM N/D N/D N/D THCA 10 PPM N/D N/D N/D CBD 10 PPM 3.482% 34.817 3,948.2 CBDA 20 PPM N/D N/D N/D CBDV 20 PPM N/D N/D N/D CBC 10 PPM N/D N/D N/D CBN 10 PPM N/D N/D N/D 10 PPM CBG N/D N/D N/D CBGA 20 PPM N/D N/D N/D D8-THC 10 PPM N/D N/D N/D THCV 10 PPM N/D N/D N/D TOTAL D9-THC N/D N/D N/D TOTAL CBD\* 3.482% 34.817 3,948.2 TOTAL CANNABINOIDS 3.482% 34.817 3.948.2