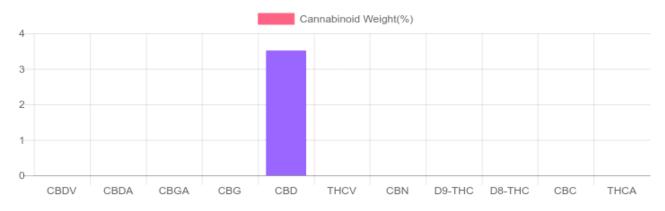

## Sample

Cannabinoids LOQ weight(%) mg/g mg/bottle D9-THC 10 PPM N/D N/D N/D THCA 10 PPM N/D N/D N/D CBD 10 PPM 3.513% 35.134 1,992.1 CBDA 20 PPM N/D N/D N/D CBDV 20 PPM N/D N/D N/D CBC 10 PPM N/D N/D N/D CBN 10 PPM N/D N/D N/D 10 PPM CBG N/D N/D N/D CBGA 20 PPM N/D N/D N/D D8-THC 10 PPM N/D N/D N/D THCV 10 PPM N/D N/D N/D TOTAL D9-THC N/D N/D N/D TOTAL CBD\* 3.513% 35.134 1,992.1 TOTAL CANNABINOIDS 3.513% 35.134 1.992.1