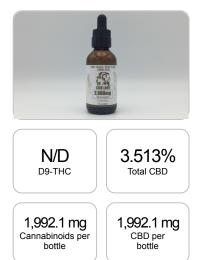

## Sample

Cannabinoids LOQ weight(%) mg/g mg/bottle D9-THC 10 PPM N/D N/D N/D THCA 10 PPM N/D N/D N/D CBD 10 PPM 3.513% 35.134 1,992.1 CBDA 20 PPM N/D N/D N/D CBDV 20 PPM N/D N/D N/D CBC 10 PPM N/D N/D N/D CBN 10 PPM N/D N/D N/D 10 PPM CBG N/D N/D N/D CBGA 20 PPM N/D N/D N/D D8-THC 10 PPM N/D N/D N/D THCV 10 PPM N/D N/D N/D TOTAL D9-THC N/D N/D N/D TOTAL CBD\* 3.513% 35.134 1,992.1 TOTAL CANNABINOIDS 3.513% 35.134 1.992.1

PREPARED: 02/27/2020 14:59:48

1 bottle = 60 ml per bottle x density (0.945) x Cannabinoid concentration

Reporting Limit 10 ppm \*Total CBD = CBD + CBDA x 0.877

N/D - Not Detected, B/LOQ - Below Limit of Quantification