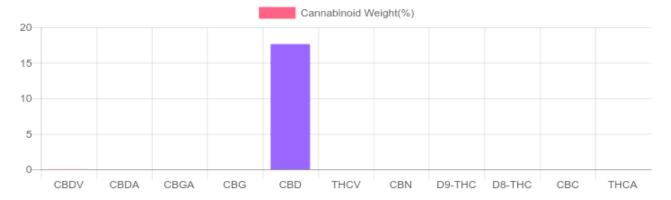

## Sample

N/D D9-THC 17.633% Total CBD

10,013.5 mg Cannabinoids per bottle

9,997.7 mg CBD per bottle

1 bottle = 60 ml per bottle x density (0.945) x Cannabinoid concentration

## **Cannabinoids Test**

SHIMADZU INTEGRATED UPLC-PDA

GSL SOP 400 PREPARED: 02/27/2020 14:59:48

| Cannabinoids       | LOQ    | weight(%) | mg/g    | mg/bottle |
|--------------------|--------|-----------|---------|-----------|
| D9-THC             | 10 PPM | N/D       | N/D     | N/D       |
| THCA               | 10 PPM | N/D       | N/D     | N/D       |
| CBD                | 10 PPM | 17.633%   | 176.327 | 9,997.7   |
| CBDA               | 20 PPM | N/D       | N/D     | N/D       |
| CBDV               | 20 PPM | 0.028%    | 0.279   | 15.8      |
| CBC                | 10 PPM | N/D       | N/D     | N/D       |
| CBN                | 10 PPM | N/D       | N/D     | N/D       |
| CBG                | 10 PPM | N/D       | N/D     | N/D       |
| CBGA               | 20 PPM | N/D       | N/D     | N/D       |
| D8-THC             | 10 PPM | N/D       | N/D     | N/D       |
| THCV               | 10 PPM | N/D       | N/D     | N/D       |
| TOTAL D9-THC       |        | N/D       | N/D     | N/D       |
| TOTAL CBD*         |        | 17.633%   | 176.327 | 9,997.7   |
| TOTAL CANNABINOIDS |        | 17.661%   | 176.606 | 10,013.5  |