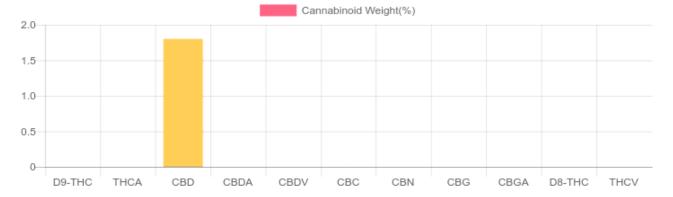

## Sample

N/D D9-THC 1.802% Total CBD

255.4 mg Cannabinoids per unit 255.4 mg CBD per unit

1 unit = 15 ml per unit x density (.945) x Cannabinoid concentration

## **Cannabinoids Test**

SHIMADZU INTEGRATED UPLC-PDA

GSL SOP 400

| Cannabinoids       | LOQ    | weight(%) | mg/g   | mg/unit |
|--------------------|--------|-----------|--------|---------|
| D9-THC             | 10 PPM | N/D       | N/D    | N/D     |
| THCA               | 10 PPM | N/D       | N/D    | N/D     |
| CBD                | 10 PPM | 1.802%    | 18.018 | 255.405 |
| CBDA               | 20 PPM | N/D       | N/D    | N/D     |
| CBDV               | 20 PPM | N/D       | N/D    | N/D     |
| CBC                | 10 PPM | N/D       | N/D    | N/D     |
| CBN                | 10 PPM | N/D       | N/D    | N/D     |
| CBG                | 10 PPM | N/D       | N/D    | N/D     |
| CBGA               | 20 PPM | N/D       | N/D    | N/D     |
| D8-THC             | 10 PPM | N/D       | N/D    | N/D     |
| THCV               | 10 PPM | N/D       | N/D    | N/D     |
| TOTAL D9-THC       |        | N/D       | N/D    | N/D     |
| TOTAL CBD*         |        | 1.802%    | 18.018 | 255.4   |
| TOTAL CANNABINOIDS |        | 1.802%    | 18.018 | 255.4   |