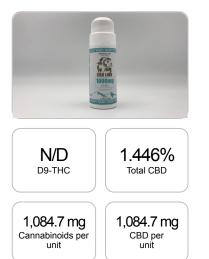

## CERTIFICATE OF ANALYSIS ISO/IEC 17025:2017 ACCREDITATION #103104

Order #: 41662 Order Name: 1000mg Menthol Roll-On Batch#: 2044 Lot# 070519 Received: 11/19/2019 Completed: 11/26/2019

CBD LION 750 Tower Rd unit B Mundelien IL , 60060 (847) 971-6802 andy@cbdlion.com, erik@cbdlion.com

## **Cannabinoids Test**

SHIMADZU INTEGRATED UPLC-PDA GSL SOP 400 PREPARED: 11/19/2019 11:00:20 UPLOADED: 11/20/2019 11:48:05 weight(%) Cannabinoids LOQ mg/unit mg/g D9-THC 10 PPM N/D N/D N/D THCA 10 PPM N/D N/D N/D CBD 10 PPM 1,084.7 1.446% 14.462 CBDA 20 PPM N/D N/D N/D CBDV 20 PPM N/D N/D N/D CBC 10 PPM N/D N/D N/D CBN 10 PPM N/D N/D N/D CBG 10 PPM N/D N/D N/D CBGA 20 PPM N/D N/D N/D D8-THC 10 PPM N/D N/D N/D THCV 10 PPM N/D N/D N/D TOTAL D9-THC N/D N/D N/D TOTAL CBD\* 1.446% 14.462 1,084.7 TOTAL CANNABINOIDS 1.446% 14.462 1,084.7