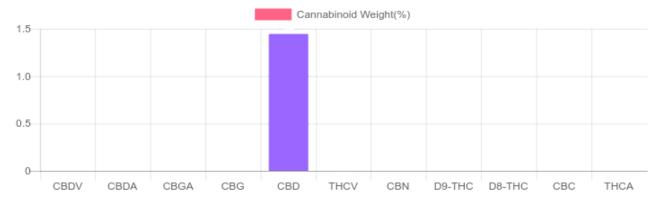

## **Cannabinoids Test**

SHIMADZU INTEGRATED UPLC-PDA GSL SOP 400 PREPARED: 11/19/2019 11:00:20 UPLOADED: 11/20/2019 11:48:05 weight(%) Cannabinoids LOQ mg/unit mg/g D9-THC 10 PPM N/D N/D N/D THCA 10 PPM N/D N/D N/D CBD 10 PPM 1,084.7 1.446% 14.462 CBDA 20 PPM N/D N/D N/D CBDV 20 PPM N/D N/D N/D CBC 10 PPM N/D N/D N/D CBN 10 PPM N/D N/D N/D CBG 10 PPM N/D N/D N/D CBGA 20 PPM N/D N/D N/D D8-THC 10 PPM N/D N/D N/D THCV 10 PPM N/D N/D N/D TOTAL D9-THC N/D N/D N/D TOTAL CBD\* 1.446% 14.462 1,084.7 TOTAL CANNABINOIDS 1.446% 14.462 1,084.7

Reporting Limit 10 ppm

\*Total CBD = CBD + CBDA x 0.877 N/D - Not Detected, B/LOQ - Below Limit of Quantification

4001 SW 47th Avenue Suite 208 Davie, FL 33314 1-833-TEST-CBD info@greenscientificlabs.com