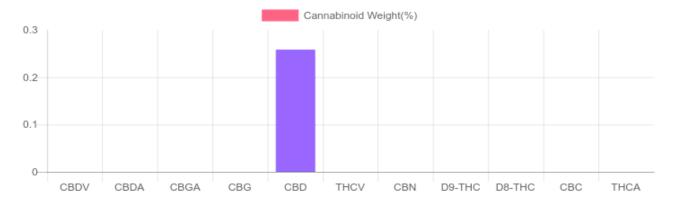

## Sample

N/D D9-THC 0.258% Total CBD

310.0 mg Cannabinoids per unit 310.0 mg CBD per unit

1 unit = 120 ml per unit x density (1) x Cannabinoid concentration

## **Cannabinoids Test**

SHIMADZU INTEGRATED UPLC-PDA

| GSL SOP 400        | PREPARED: 10/01/2019 17:13:26 |           | UPLOADED: 10/04/2019 13:45:23 |         |
|--------------------|-------------------------------|-----------|-------------------------------|---------|
| Cannabinoids       | LOQ                           | weight(%) | mg/g                          | mg/unit |
| D9-THC             | 10 PPM                        | N/D       | N/D                           | N/D     |
| THCA               | 10 PPM                        | N/D       | N/D                           | N/D     |
| CBD                | 10 PPM                        | 0.258%    | 2.583                         | 310.0   |
| CBDA               | 20 PPM                        | N/D       | N/D                           | N/D     |
| CBDV               | 20 PPM                        | N/D       | N/D                           | N/D     |
| CBC                | 10 PPM                        | N/D       | N/D                           | N/D     |
| CBN                | 10 PPM                        | N/D       | N/D                           | N/D     |
| CBG                | 10 PPM                        | N/D       | N/D                           | N/D     |
| CBGA               | 20 PPM                        | N/D       | N/D                           | N/D     |
| D8-THC             | 10 PPM                        | N/D       | N/D                           | N/D     |
| THCV               | 10 PPM                        | N/D       | N/D                           | N/D     |
| TOTAL D9-THC       |                               | N/D       | N/D                           | N/D     |
| TOTAL CBD*         |                               | 0.258%    | 2.583                         | 310.0   |
| TOTAL CANNABINOIDS |                               | 0.258%    | 2.583                         | 310.0   |

Reporting Limit 10 ppm
\*Total CBD = CBD + CBDA x 0.877
N/D - Not Detected, B/LOQ - Below Limit of Quantification

4001 SW 47th Avenue Suite 208 Davie, FL 33314 1-833-TEST-CBD info@greenscientificlabs.com