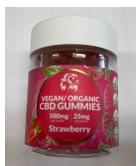

**Product identity:** Strawberry 500mg Gummies

Client/Metrc ID: Batch#2165

**Laboratory ID:** 21-006702-0001 **Sample Date:** 06/14/21 11:40

**Summary** 

| Potency:                  |                |        |                       |        |                                      |                     |
|---------------------------|----------------|--------|-----------------------|--------|--------------------------------------|---------------------|
| Analyte per 4g CBD per 4g | Result<br>25.2 | Limits | <b>Units</b><br>mg/4g | Status | CBD-Total per 4g                     | 25.2 mg/4g          |
|                           |                |        |                       |        | THC-Total per 4g                     | <loq< td=""></loq<> |
|                           |                |        |                       |        | (Reported in milligrams per serving) |                     |

12423 NE Whitaker Way Portland, OR 97230 503-254-1794

Customer: CBD Lion

**Product identity:** Strawberry 500mg Gummies

 Client/Metrc ID:
 Batch#2165

 Sample Date:
 06/14/21 11:40

 Laboratory ID:
 21-006702-0001