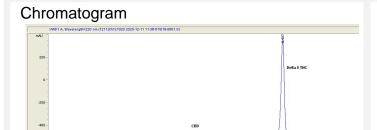

## Delta 8 Gummie-25mg

0.01

0.8

0.0

#### Cannabinoid Profile by HPLC

0.00%

Calculated THC Yield

0.01%

Calculated CBD Yield

| Cannabinoid                                       | % wt | mg/unit |
|---------------------------------------------------|------|---------|
| CBD                                               | 0.01 | 0.333   |
| Delta-8-THC                                       | 0.8  | 26.64   |
| THC                                               | 0.0  | 0.0     |
| Total Cannabinoids                                | 0.81 | 27.0    |
| Calculated THC Yield                              | 0.00 | 0.00    |
| Calculated CBD Yield                              | 0.01 | 0.33    |
| Calculated Maximum THC Yield = THC + 0.877 * THCA |      |         |