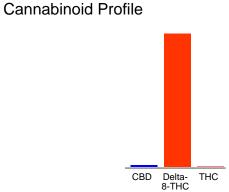

#### Cannabinoid Profile by HPLC

0.00%

Calculated THC Yield

0.01%

Calculated CBD Yield

| Cannabinoid                                       | % wt | mg/unit |
|---------------------------------------------------|------|---------|
| CBD                                               | 0.01 | 0.333   |
| Delta-8-THC                                       | 0.8  | 26.64   |
| THC                                               | 0.0  | 0.0     |
| Total Cannabinoids                                | 0.81 | 27.0    |
| Calculated THC Yield                              | 0.00 | 0.00    |
| Calculated CBD Yield                              | 0.01 | 0.33    |
| Calculated Maximum THC Yield = THC + 0.877 * THCA |      |         |

Calculated Maximum CBD Yield = CBD + 0.877 \* CBDA

0.81%

**Total Cannabinoids** 

Marin Analytics, LLC 250 Bel Marin Keys Blvd, Suite D4 Novato, CA 94949

415-936-6477 / sarabiancalana1@gmail.com

Sara Bianacalana